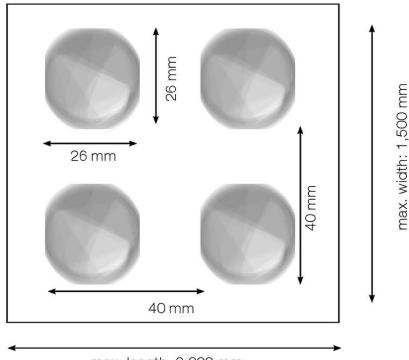

## Velaro series 200

max. length: 3,000 mm

A striking appearance, functional aesthetics, and uncompromising attention to detail – that's facade design with the Velaro series. Embossed and punched facade elements in aluminum or stainless steel are an excit-

### Technical data:

| Туре       | Material             | Surface                   | Possible material thickness | Possible dimensions   |
|------------|----------------------|---------------------------|-----------------------------|-----------------------|
| Series 201 | AISI 304 / AISI 316L | 2R acc. to DIN EN 10088-2 | 2 mm                        | max. 3,000 x 1,500 mm |